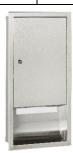

#### Recessed

DTE0040CS Satin finish

#### **General description**

- Recessed paper towel dispenser with a minimalist and contemporary design, made entirely of AISI 304 stainless steel.
- With a maximum capacity of 800 Z-folded or 600 C-folded paper towels, this paper towel dispenser is perfect for high-traffic public toilets, such as airports, train stations, highway service areas, shopping malls, public buildings, hospitals etc.
- It can be recessed into the wall or optionally, it can be wall-mounted thanks to a frame, made of AISI 304 stainless steel.
- The front door has been designed to resist the impacts of heavy objects.
- Supplied with lock and a special key for opening.
- Easy to install, this paper towel dispenser is supplied with plastic plugs and screws for fastening to the wall opening.