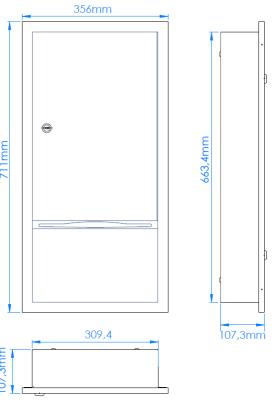

#### **Technical specifications**

| Dimensions                      | 356 L x 711 H x 107,3 A  |
|---------------------------------|--------------------------|
| Wall opening dimensions         | 325 L x 676 H x 112 A mm |
| Door thickness                  | 0,8 mm                   |
| Paper tower dispenser thickness | 1,0 mm                   |
| Cabinet thickness               | 0,8 mm                   |
| Net weight                      | 4.9 Kg                   |
| Paper dispenser capacity        | 600-800 u.               |

### **Dimensions**

Dimensions: ± 4%