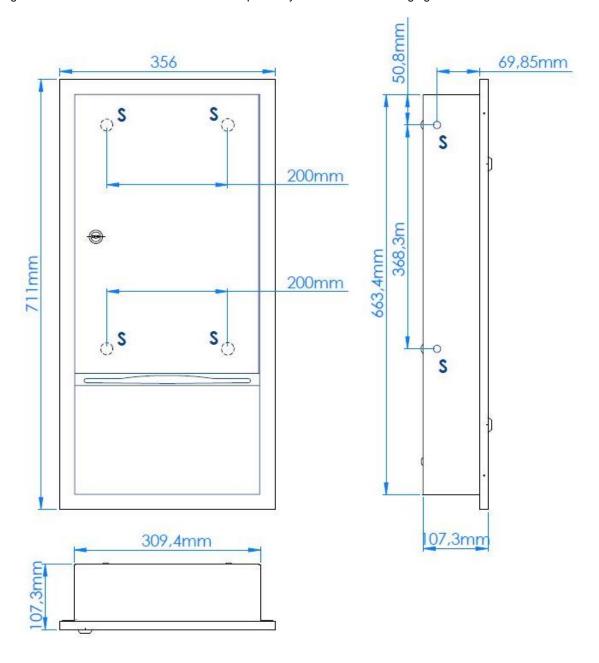

# **Mounting template**

Make a hole in the wall of dimensions  $325 L \times 676 H \times 112 A$  mm. Place the combined unit inside the hole and fix it to the walls of the hole through the 4 holes on the back and the 4 (2 + 2) on the sides, using stainless steel screws and taking into account the distances of the indicated points by an "S" in the following figure: