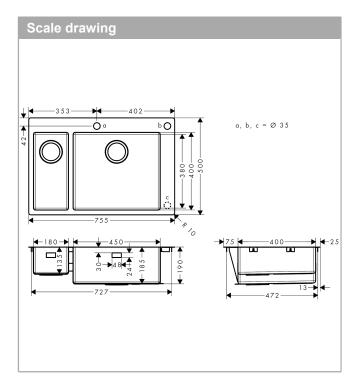

## product features

· cut-out dimensions: 735 x 480 mm

· material: stainless steel

· number of bowls: 1 main bowl and 1 additional bowl

· tap hole and hole for pop-up waste control are pre-

drilled

· cabinet size: 80 cm

· installation type: flat on the countertop (self-rimming)

or flush-mount installation

position overflow: on the right side of the main bowl

tap ledge reinforcing for a tight and stable seating of the kitchen mixer

· corner radius: 10 mm · sink depth: 190 mm depth half sink: 135 mm

waste set not included - please order one waste set

from the required parts