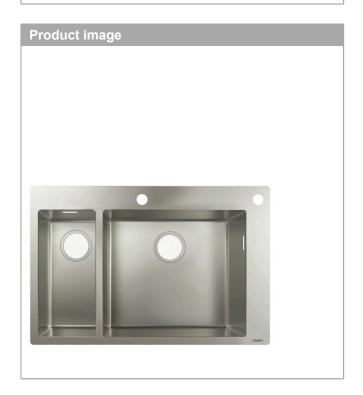

## S712-F655 Built-in sink 180/450

Finish: Stainless Steel Article Number: 43310800

## product features

· cut-out dimensions: 735 x 480 mm

· material: stainless steel

· number of bowls: 1 main bowl and 1 additional bowl

· tap hole and hole for pop-up waste control are pre-

drilled

· cabinet size: 80 cm