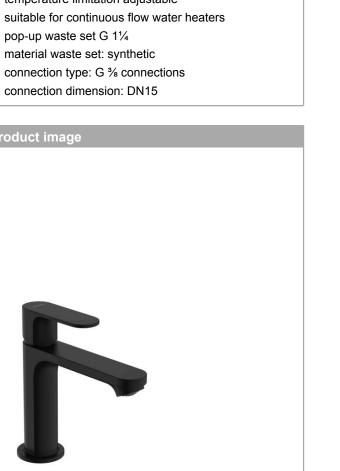

### Product image

#### product features

- · consists of: single lever basin mixer, waste set
- · ComfortZone 110
- · projection: 133 mm
- . spout height: 109 mm
- · spray type: normal spray
- · maximum flow rate at 3 bar: 5 l/min
- ceramic cartridge •
- · temperature limitation adjustable
- · suitable for continuous flow water heaters
- · pop-up waste set G 1¼
- · material waste set: synthetic
- . connection type: G 3/8 connections
- connection dimension: DN15 •