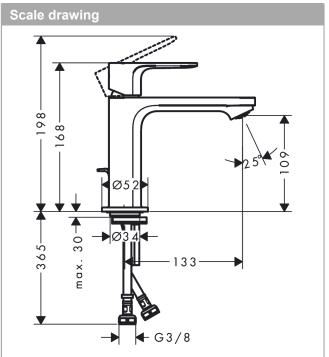

#### product features

- · consists of: single lever basin mixer, waste set
- · ComfortZone 110
- · projection: 133 mm
- . spout height: 109 mm
- · spray type: normal spray
- · maximum flow rate at 3 bar: 5 l/min
- ceramic cartridge •
- · temperature limitation adjustable
- · suitable for continuous flow water heaters
- · pop-up waste set G 1¼
- · material waste set: synthetic
- . connection type: G 3/8 connections
- connection dimension: DN15 •