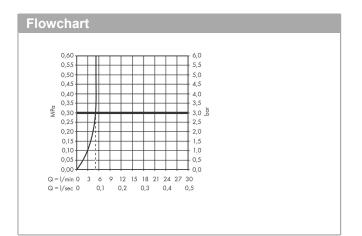

#### product features

- · consists of: single lever basin mixer, waste set
- · ComfortZone 110
- · projection: 133 mm
- . spout height: 109 mm
- · spray type: normal spray
- · maximum flow rate at 3 bar: 5 l/min
- ceramic cartridge •
- · temperature limitation adjustable
- · suitable for continuous flow water heaters
- · pop-up waste set G 1¼
- · material waste set: synthetic
- . connection type: G 3/8 connections
- connection dimension: DN15 •