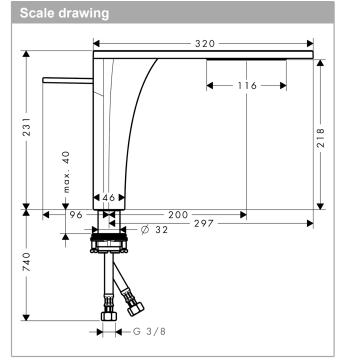

## product features

· consists of: single lever basin mixer, waste set

· ComfortZone 220 projection: 200 mm · spout height: 218 mm · spray type: wide flood jet

· maximum flow rate at 3 bar: 4 l/min

· ceramic cartridge

· suitable for continuous flow water heaters

· non-closing waste set

connection type: G % connections

connection dimension: DN15