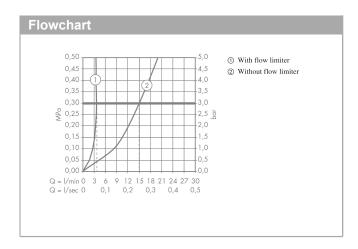

## product features

· consists of: single lever basin mixer, waste set

· ComfortZone 220 projection: 200 mm · spout height: 218 mm · spray type: wide flood jet

· maximum flow rate at 3 bar: 4 l/min

· ceramic cartridge