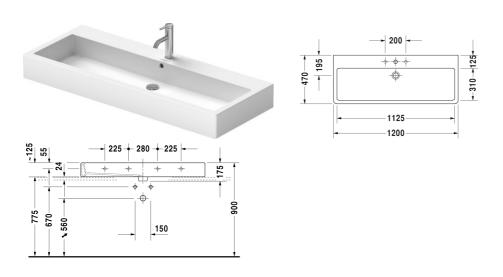

All drawings contain the necessary measurements which are subject to standard tolerances. They are stated in mm and are non-binding. Exact measurements, in particular for customised installation scenarios, can only be taken from the finished piece.