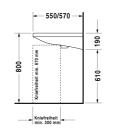

|< 650 mm >|

**SOURAVIT** 

| Washbasin Med                                                                                                   | Dimension     | Weight                        | Order number |
|-----------------------------------------------------------------------------------------------------------------|---------------|-------------------------------|--------------|
| without overflow, with tap platform, underneat<br>mm                                                            | h glazed, 650 |                               |              |
| Colors                                                                                                          |               |                               |              |
| 00 White Alpin                                                                                                  |               |                               |              |
| Variant                                                                                                         |               |                               |              |
| •                                                                                                               | 650 x 570 mm  | 19.400 kilogram               | 2330650000   |
| ×                                                                                                               | 650 x 570 mm  | 19.400 kilogram               | 2330650070   |
| Sanitary ceramics with the special WonderGliss<br>time to come.<br>When ordering WonderGliss please add a "1" a |               | attractive-looking for a long |              |

All drawings contain the necessary measurements which are subject to standard tolerances. They are stated in mm and are non-binding. Exact measurements, in particular for customised installation scenarios, can only be taken from the finished piece.