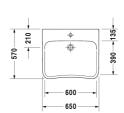

|< 650 mm >|

**SOURAVIT** 

| Washbasin Med                                                                                                   | Dimension     | Weight                        | Order number |
|-----------------------------------------------------------------------------------------------------------------|---------------|-------------------------------|--------------|
| without overflow, with tap platform, underneat<br>mm                                                            | h glazed, 650 |                               |              |
| Colors                                                                                                          |               |                               |              |
| 00 White Alpin                                                                                                  |               |                               |              |
| Variant                                                                                                         |               |                               |              |
| •                                                                                                               | 650 x 570 mm  | 19.400 kilogram               | 2330650000   |
| ×                                                                                                               | 650 x 570 mm  | 19.400 kilogram               | 2330650070   |
| Sanitary ceramics with the special WonderGliss<br>time to come.<br>When ordering WonderGliss please add a "1" a |               | attractive-looking for a long |              |

All drawings contain the necessary measurements which are subject to standard tolerances. They are stated in mm and are non-binding. Exact measurements, in particular for customised installation scenarios, can only be taken from the finished piece.