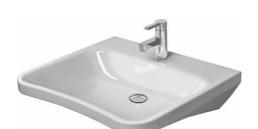

|< 650 mm >|

**SOURAVIT** 

| Washbasin Med                                                                                                   | Dimension     | Weight                        | Order number |
|-----------------------------------------------------------------------------------------------------------------|---------------|-------------------------------|--------------|
| without overflow, with tap platform, underneat<br>mm                                                            | h glazed, 650 |                               |              |
| Colors                                                                                                          |               |                               |              |
| 00 White Alpin                                                                                                  |               |                               |              |
| Variant                                                                                                         |               |                               |              |
| •                                                                                                               | 650 x 570 mm  | 19.400 kilogram               | 2330650000   |
| ×                                                                                                               | 650 x 570 mm  | 19.400 kilogram               | 2330650070   |
| Sanitary ceramics with the special WonderGliss<br>time to come.<br>When ordering WonderGliss please add a "1" a |               | attractive-looking for a long |              |