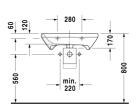

|< 650 mm >|

**SOURAVIT** 

| Washbasin Med                                                                                                   | Dimension     | Weight                        | Order number |
|-----------------------------------------------------------------------------------------------------------------|---------------|-------------------------------|--------------|
| without overflow, with tap platform, underneat<br>mm                                                            | h glazed, 650 |                               |              |
| Colors                                                                                                          |               |                               |              |
| 00 White Alpin                                                                                                  |               |                               |              |
| Variant                                                                                                         |               |                               |              |
| •                                                                                                               | 650 x 570 mm  | 19.400 kilogram               | 2330650000   |
| ×                                                                                                               | 650 x 570 mm  | 19.400 kilogram               | 2330650070   |
| Sanitary ceramics with the special WonderGliss<br>time to come.<br>When ordering WonderGliss please add a "1" a |               | attractive-looking for a long |              |

All drawings contain the necessary measurements which are subject to standard tolerances. They are stated in mm and are non-binding. Exact measurements, in particular for customised installation scenarios, can only be taken from the finished piece.