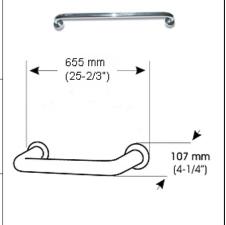

## **Technical Specifications**

Maximum dimensions - 53 x 655 x 107 mm Length between flanges centres - 600 mm Distance from the wall - 107 mm

Código: AC0973C

Dim.: ±4%