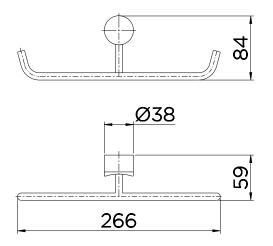

mize space, as it is indicated to support two pieces of clothing or towels, for example, giving greater comfort to the customer when using the bathroom or bedroom.



#### **TECHNOLOGY AND CHARACTERISTICS**



### **ADVANTAGES**

**Bi-nickel chrome plated,** providing long-lasting durability and higher resistance to corrosion, maintaining the product beautiful and glossy much longer.

### WARRANTY

Call Docol Authorized Distributor in your country.

#### **TECHNICAL SPECIFICATIONS**

| PACKAGING CONTENT    | 1 mounted accessory and 1 installation manual |
|----------------------|-----------------------------------------------|
| COMPOSITION          | Copper alloys, Elastomer, engineering plastic |
| TYPE OF INSTALLATION | Wall                                          |



### DIMENSIONS



## **SPARE PARTS**



| 1 | KIT PORTA LETRA SINGLE | 00255606 |
|---|------------------------|----------|
| 2 | KIT PARAF              | 00038800 |
| 3 | KIT ARRUELA (0)10      | 00245800 |

#### WANT YOU KNOW MORE?

REFER TO THE INSTALLATION MANUAL IN OUR WEBSITE.