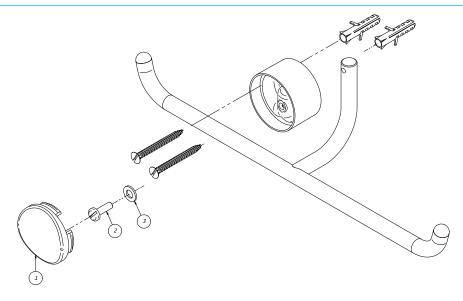

## **SPARE PARTS**

| 1 | KIT PORTA LETRA SINGLE | 00255606 |
|---|------------------------|----------|
| 2 | KIT PARAF              | 00038800 |
| 3 | KIT ARRUELA (0)10      | 00245800 |