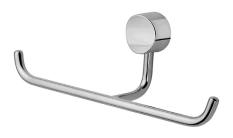

# **Double Hotel Bins**

Code 00218206 - Chrome

### DESCRIPTION

The Hotel line focuses on minimalist and functional features, which provide a more versatile environment. The purpose of these products is to create an ample space, with useful pieces to please guests at their accommodation. Among these products, the double hanger is perfect for those who choose to optimize space, as it is indicated to support two pieces of clothing or towels, for example, giving greater comfort to the customer when using the bathroom or bedroom.