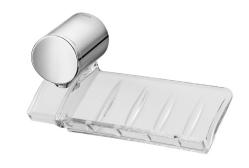

# Single wall-mounted soap dish

Code 00158606 - Chrome

## **DESCRIPTION**

Beauty, organization and versatility, Single accessories can make your environment more organized, with each item in its proper place. The rounded and thin lines of the Single line offer products with a minimalist and contemporary design, perfectly combining environments that have the same characteristics. The lines of faucets, such as Oasis Flex and Comfort Flex, are great combinations with these accessories. This soap dish has the same features and can be purchased The individually or in conjunction with the other accessories in the line. The finish of the product allows for a simple design, since the screws are not sampled. Remember that the support that fixes the soap dish on the wall is made of metal and receives a chrome finish. The part on which the soap is supported is made of acrylic, with an embossed texture in order to provide water drainage, so as not to damage the product.