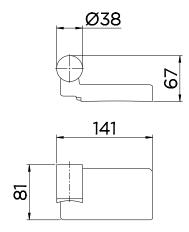

me finish. The part on which the soap is supported is made of acrylic, with an embossed texture in order to provide water drainage, so as not to damage the product.



## **TECHNOLOGY AND CHARACTERISTICS**





Bi-nickel Chrome

High durability

## **ADVANTAGES**

**Bi-nickel chrome plated,** providing long-lasting durability and higher resistance to corrosion, maintaining the product beautiful and glossy much longer.

#### WARRANTY

Call Docol Authorized Distributor in your country.

### **TECHNICAL SPECIFICATIONS**

| PACKAGING CONTENT    | 1 accessory, 2 bushings and 2 screws |
|----------------------|--------------------------------------|
| COMPOSITION          | Copper alloy, Engineering plastic    |
| TYPE OF INSTALLATION | Wall                                 |

## **DIMENSIONS**



# **SPARE PARTS**



| 1 | KIT PORTA LETRA SINGLE | 00255606 |
|---|------------------------|----------|
| 2 | KIT SUPORTE PA         | 00568306 |
| 3 | KIT PINO FIXAÇÃO       | 00257306 |
| 4 | KIT ARRUELA E PARAFUSO | 00257906 |
| 5 | KIT SABONETEIRA SINGLE | 00257406 |

**WANT YOU KNOW MORE?** 

REFER TO THE INSTALLATION MANUAL IN OUR WEBSITE.