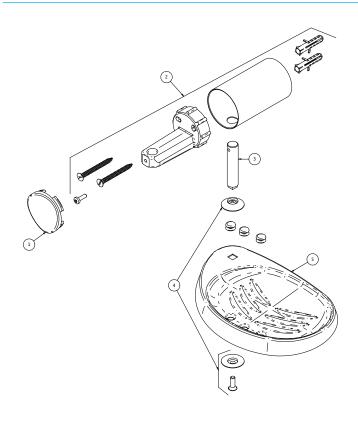

# **SPARE PARTS**

| 1 | KIT PORTA LETRA SINGLE | 00255606 |
|---|------------------------|----------|
| 2 | KIT SUPORTE PA         | 00568306 |
| 3 | KIT PINO FIXAÇÃO       | 00257306 |
| 4 | KIT ARRUELA E PARAFUSO | 00257906 |
| 5 | KIT SABONETEIRA SINGLE | 00257406 |