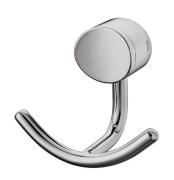

# **Hotel Double Hanger**

Code 00218306 - Chrome

The Hotel line focuses on minimalist and functional features, which provide a more versatile environment. The purpose of these products is to create an ample space, with useful pieces to please guests at their accommodation. Among these products, the double hanger is perfect for those who choose to optimize space, as it is indicated to support two pieces of clothing or towels, for example, giving greater comfort to the customer when using the bathroom or bedroom.