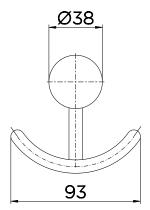

t two pieces of clothing or towels, for example, giving greater comfort to the customer when using the bathroom or bedroom.



### **TECHNOLOGY AND CHARACTERISTICS**





Bi-nickel Chrome

High durability

### **ADVANTAGES**

**Bi-nickel chrome plated,** providing long-lasting durability and higher resistance to corrosion, maintaining the product beautiful and glossy much longer.

## **WARRANTY**

Call Docol Authorized Distributor in your country.

#### **TECHNICAL SPECIFICATIONS**

| PACKAGING CONTENT    | 1 mounted accessory and 1 installation manual |
|----------------------|-----------------------------------------------|
| COMPOSITION          | Copper alloys, Elastomer, engineering plastic |
| TYPE OF INSTALLATION | Wall                                          |

## **DIMENSIONS**





## **SPARE PARTS**



PORTA LETRA SINGLE 00255606

**WANT YOU KNOW MORE?** 

REFER TO THE INSTALLATION MANUAL IN OUR WEBSITE.