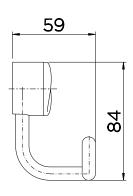

two pieces of clothing or towels, for example, giving greater comfort to the customer when using the bathroom or bedroom.



### **TECHNOLOGY AND CHARACTERISTICS**





Bi-nickel Chrome

High durability

### **ADVANTAGES**

**Bi-nickel chrome plated,** providing long-lasting durability and higher resistance to corrosion, maintaining the product beautiful and glossy much longer.

## **WARRANTY**

Call Docol Authorized Distributor in your country.

#### **TECHNICAL SPECIFICATIONS**

| PACKAGING CONTENT    | 1 mounted accessory and 1 installation manual |
|----------------------|-----------------------------------------------|
| COMPOSITION          | Copper alloys, Elastomer, engineering plastic |
| TYPE OF INSTALLATION | Wall                                          |

## **DIMENSIONS**





## **SPARE PARTS**



PORTA LETRA SINGLE 00255606

**WANT YOU KNOW MORE?** 

REFER TO THE INSTALLATION MANUAL IN OUR WEBSITE.