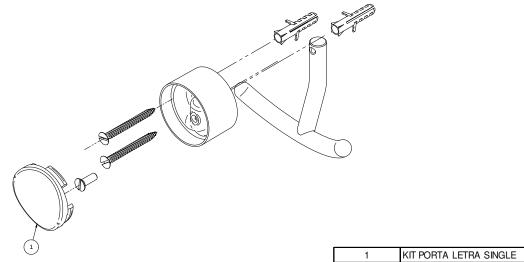

## **SPARE PARTS**

PORTA LETRA SINGLE 00255606

**WANT YOU KNOW MORE?** 

REFER TO THE INSTALLATION MANUAL IN OUR WEBSITE.