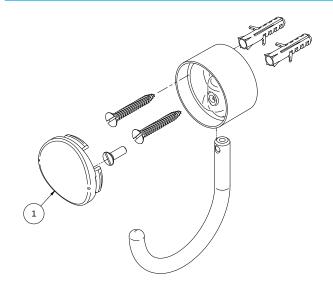

#### **TECHNICAL SPECIFICATIONS**

| PACKAGING CONTENT    | 1 accessory, 2 bushings and 2 screws |
|----------------------|--------------------------------------|
| COMPOSITION          | Copper alloy, Engineering plastic    |
| TYPE OF INSTALLATION | Wall                                 |

## **SPARE PARTS**

KIT PORTA LETRA SINGLE 00255606

**WANT YOU KNOW MORE?** 

REFER TO THE INSTALLATION MANUAL IN OUR WEBSITE.