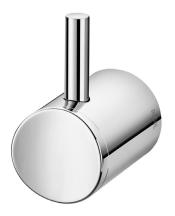

# Single hanger

Code 00158206 - Chrome

#### **DESCRIPTION**

Beauty, organization and versatility, Single accessories can make your environment more organized, with each item in its proper place. The line's current aesthetics makes it easy to combine and can make your bathroom more beautiful. It has rounded and thin features that have a minimalist and contemporary design, perfectly matching environments that have the same characteristics. The lines of faucets, such as Oasis Flex and Comfort Flex, are great combinations with these accessories. This towel hanger or clothing has the same lines and can be purchased individually or in conjunction with the other accessories of the line. The finish of the product allows a simple design, as the screws are not sampled.