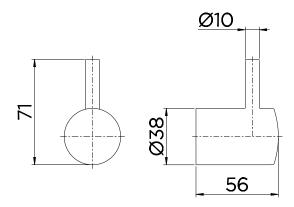

be purchased individually or in conjunction with the other accessories of the line. The finish of the product allows a simple design, as the screws are not sampled.



#### **TECHNOLOGY AND CHARACTERISTICS**





Chrome

Hign durability

### **ADVANTAGES**

**Bi-nickel chrome plated,** providing long-lasting durability and higher resistance to corrosion, maintaining the product beautiful and glossy much longer.

#### **WARRANTY**

Call Docol Authorized Distributor in your country.

#### **TECHNICAL SPECIFICATIONS**

| PACKAGING CONTENT    | 1 accessory, 2 bushings and 2 screws |
|----------------------|--------------------------------------|
| COMPOSITION          | Copper alloy, Engineering plastic    |
| TYPE OF INSTALLATION | Wall                                 |

### **DIMENSIONS**



## **SPARE PARTS**



KIT PORTA LETRA SINGLE 00255606

**WANT YOU KNOW MORE?** 

REFER TO THE INSTALLATION MANUAL IN OUR WEBSITE.