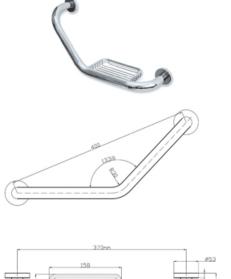

#### **General description**

- · Angled bar with soap basket, chromed brass, for wall mounting.
- $\cdot$  Suitable for the hotel sector, for fitting out the bathrooms in the hotel rooms.
- · Model suitable for public use.
- · With no removable components.

### **Components and Materials**

- $\cdot$  Chromed brass bar Ø 25 mm, 1 mm thick, with a protection thickness of 9,4  $\mu m$  nickel + 0,40  $\mu m$  chrome.
- $\cdot$  Soap basket with chromed brass rods Ø 8 and 3 mm, with a protection thickness of 21  $\mu m$  nickel + 0,20  $\mu m$  chrome.
- $\cdot$  Chromed brass snap flange cover, 2 units with a protection thickness of 21  $\mu m$  nickel + 0,20  $\mu m$  chrome.
- $\cdot$  Press-formed mounting flanges, 2 units. Each flange incorporates 3 screws holes of Ø 5 mm for mounting on the wall

## **Technical Specifications**

Maximum dimensions - 220x 455x 120 mm Length between flanges centres - 370 mm Distance from the wall - 120 mm Height - 220 mm

Dim.: ±4%