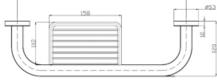

### **Components and Materials**

- $\cdot$  Chromed brass bar Ø 25 mm, 1 mm thick, with a protection thickness of 9,4  $\mu m$  nickel + 0,40  $\mu m$  chrome.
- $\cdot$  Soap basket with chromed brass rods Ø 8 and 3 mm, with a protection thickness of 21  $\mu m$  nickel + 0,20  $\mu m$  chrome.
- $\cdot$  Chromed brass snap flange cover, 2 units with a protection thickness of 21  $\mu m$  nickel + 0,20  $\mu m$  chrome.
- $\cdot$  Press-formed mounting flanges, 2 units. Each flange incorporates 3 screws holes of Ø 5 mm for mounting on the wall

## **Technical Specifications**

Maximum dimensions - 220x 455x 120 mm Length between flanges centres - 370 mm Distance from the wall - 120 mm Height - 220 mm

Dim.: ±4%