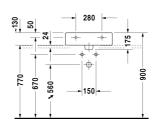

| Washbasin ground                                                                                                                                                                                                  | Dimension    | Weight          | Order number |
|-------------------------------------------------------------------------------------------------------------------------------------------------------------------------------------------------------------------|--------------|-----------------|--------------|
| with tap platform, fixings included, 500 mm                                                                                                                                                                       |              |                 |              |
| Colors                                                                                                                                                                                                            |              |                 |              |
| 00 White Alpin                                                                                                                                                                                                    |              |                 |              |
| Variant                                                                                                                                                                                                           |              |                 |              |
| • with overflow                                                                                                                                                                                                   | 500 x 470 mm | 15.200 kilogram | 0454500027   |
| Sanitary ceramics with the special WonderGliss surface finish will remain clean and attractive-looking for a long time to come. When ordering WonderGliss please add a "1" as eleventh digit to the model number. |              |                 | 9            |
| Accessory for ceramics                                                                                                                                                                                            |              |                 |              |
| Push-open waste for washbasins with overflow                                                                                                                                                                      |              | 0.400 kilogram  | 005052       |
| Accessory                                                                                                                                                                                                         |              |                 |              |
| Design Siphon                                                                                                                                                                                                     |              | 1.500 kilogram  | 005036       |
|                                                                                                                                                                                                                   |              |                 |              |

All drawings contain the necessary measurements which are subject to standard tolerances. They are stated in mm and are non-binding. Exact measurements, in particular for customised installation scenarios, can only be taken from the finished piece.