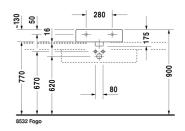

| Washbasin ground                                                                                                                                                                                                  | Dimension    | Weight          | Order number |
|-------------------------------------------------------------------------------------------------------------------------------------------------------------------------------------------------------------------|--------------|-----------------|--------------|
| with tap platform, fixings included, 500 mm                                                                                                                                                                       |              |                 |              |
| Colors                                                                                                                                                                                                            |              |                 |              |
| 00 White Alpin                                                                                                                                                                                                    |              |                 |              |
| Variant                                                                                                                                                                                                           |              |                 |              |
| • with overflow                                                                                                                                                                                                   | 500 x 470 mm | 15.200 kilogram | 0454500027   |
| Sanitary ceramics with the special WonderGliss surface finish will remain clean and attractive-looking for a long time to come. When ordering WonderGliss please add a "1" as eleventh digit to the model number. |              |                 | 9            |
| Accessory for ceramics                                                                                                                                                                                            |              |                 |              |
| Push-open waste for washbasins with overflow                                                                                                                                                                      |              | 0.400 kilogram  | 005052       |
| Accessory                                                                                                                                                                                                         |              |                 |              |
| Design Siphon                                                                                                                                                                                                     |              | 1.500 kilogram  | 005036       |
|                                                                                                                                                                                                                   |              |                 |              |

All drawings contain the necessary measurements which are subject to standard tolerances. They are stated in mm and are non-binding. Exact measurements, in particular for customised installation scenarios, can only be taken from the finished piece.