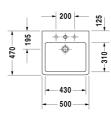

| Washbasin ground                                                                                                                                                                                                  | Dimension    | Weight          | Order number |
|-------------------------------------------------------------------------------------------------------------------------------------------------------------------------------------------------------------------|--------------|-----------------|--------------|
| with tap platform, fixings included, 500 mm                                                                                                                                                                       |              |                 |              |
| Colors                                                                                                                                                                                                            |              |                 |              |
| 00 White Alpin                                                                                                                                                                                                    |              |                 |              |
| Variant                                                                                                                                                                                                           |              |                 |              |
| • with overflow                                                                                                                                                                                                   | 500 x 470 mm | 15.200 kilogram | 0454500027   |
| Sanitary ceramics with the special WonderGliss surface finish will remain clean and attractive-looking for a long time to come. When ordering WonderGliss please add a "1" as eleventh digit to the model number. |              |                 | 9            |
| Accessory for ceramics                                                                                                                                                                                            |              |                 |              |
| Push-open waste for washbasins with overflow                                                                                                                                                                      |              | 0.400 kilogram  | 005052       |
| Accessory                                                                                                                                                                                                         |              |                 |              |
| Design Siphon                                                                                                                                                                                                     |              | 1.500 kilogram  | 005036       |
|                                                                                                                                                                                                                   |              |                 |              |

All drawings contain the necessary measurements which are subject to standard tolerances. They are stated in mm and are non-binding. Exact measurements, in particular for customised installation scenarios, can only be taken from the finished piece.