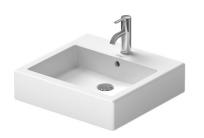

| Washbasin ground                                                                                                                                                                                                  | Dimension    | Weight          | Order number |
|-------------------------------------------------------------------------------------------------------------------------------------------------------------------------------------------------------------------|--------------|-----------------|--------------|
| with tap platform, fixings included, 500 mm                                                                                                                                                                       |              |                 |              |
| Colors                                                                                                                                                                                                            |              |                 |              |
| 00 White Alpin                                                                                                                                                                                                    |              |                 |              |
| Variant                                                                                                                                                                                                           |              |                 |              |
| • with overflow                                                                                                                                                                                                   | 500 x 470 mm | 15.200 kilogram | 0454500027   |
| Sanitary ceramics with the special WonderGliss surface finish will remain clean and attractive-looking for a long time to come. When ordering WonderGliss please add a "1" as eleventh digit to the model number. |              |                 | 9            |
| Accessory for ceramics                                                                                                                                                                                            |              |                 |              |
| Push-open waste for washbasins with overflow                                                                                                                                                                      |              | 0.400 kilogram  | 005052       |
| Accessory                                                                                                                                                                                                         |              |                 |              |
| Design Siphon                                                                                                                                                                                                     |              | 1.500 kilogram  | 005036       |
|                                                                                                                                                                                                                   |              |                 |              |