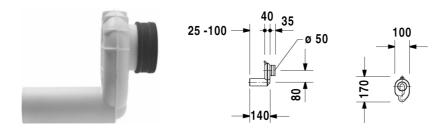

## Accessories Siphon # 005112

|< ø 50 mm >|

| Siphon                                           | Dimension | Weight | Order number |
|--------------------------------------------------|-----------|--------|--------------|
| 1 - 4 L, horizontal outlet (concealed)           |           |        |              |
|                                                  |           |        |              |
| Colors                                           |           |        |              |
|                                                  |           |        |              |
|                                                  |           |        |              |
| Variant                                          |           |        |              |
|                                                  |           |        |              |
| Infobox                                          |           |        |              |
| The using of the Siphon # 0051120000 is required |           |        |              |
|                                                  |           |        |              |
|                                                  |           |        |              |

All drawings contain the necessary measurements which are subject to standard tolerances. They are stated in mm and are non-binding. Exact measurements, in particular for customised installation scenarios, can only be taken from the finished piece.