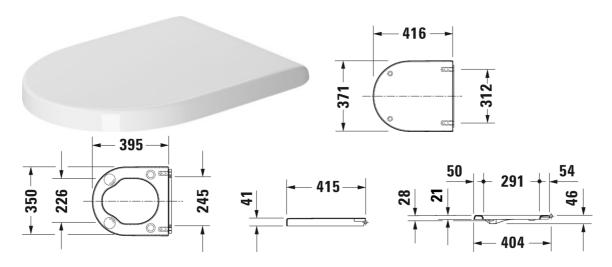

All drawings contain the necessary measurements which are subject to standard tolerances. They are stated in mm and are non-binding. Exact measurements, in particular for customised installation scenarios, can only be taken from the finished piece.