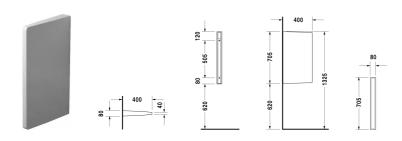

## Starck 3 Ceramic urinal partition # 850000000

## |< 705 mm >|

| Ceramic urinal partition                                         | Dimension                           | Weight                       | Order number |
|------------------------------------------------------------------|-------------------------------------|------------------------------|--------------|
| fixings included                                                 |                                     |                              |              |
| Colors                                                           |                                     |                              |              |
| 00 White Alpin                                                   |                                     |                              |              |
| Variant                                                          |                                     |                              |              |
|                                                                  | 705 x 400 mm                        | 16.800 kilogram              | 850000000    |
| Sanitary ceramics with the special WonderGliss sur time to come. | face finish will remain clean and a | ttractive-looking for a long | 3            |