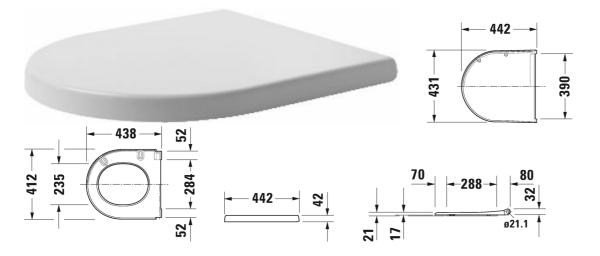

All drawings contain the necessary measurements which are subject to standard tolerances. They are stated in mm and are non-binding. Exact measurements, in particular for customised installation scenarios, can only be taken from the finished piece.