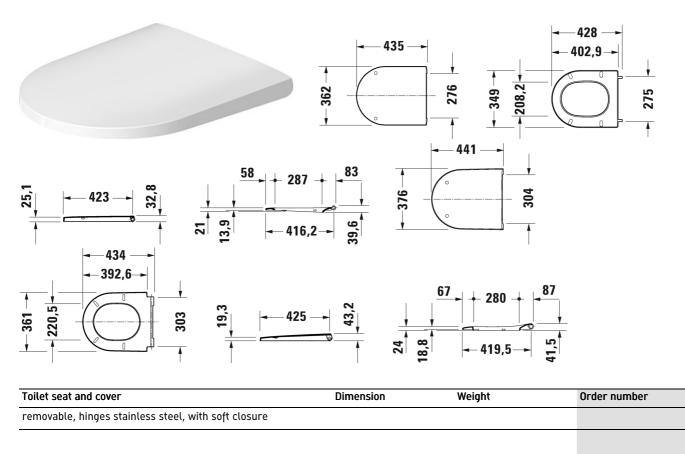

## D-Neo Toilet seat and cover # 002169..00

Variant 2.400 kilogram 002169..00 Suitable products Toilet wall mounted Duravit Rimless® rimless, washdown 370 x 540 mm 257709 model, Durafix included, UWL class 1, 370 x 540 mm Toilet wall mounted Duravit Rimless® rimless, washdown 370 x 540 mm 257809 model, UWL class 1, 4,5 l, 370 x 540 mm Toilet close-coupled Duravit Rimless® rimless, (without cistern), washdown model, fixings included, UWL class 1, 4,5 l, 370 x 650 mm 200209 370 x 650 mm Toilet floor standing Duravit Rimless® back to wall, fixings 200309 included, washdown model, horizontal outlet, UWL class 1, 4,5 370 x 580 mm l, 370 x 580 mm Toilet wall mounted Compact Duravit Rimless® rimless, 258709 370 x 480 mm washdown model, UWL class 1, 4,5 l, 370 x 480 mm