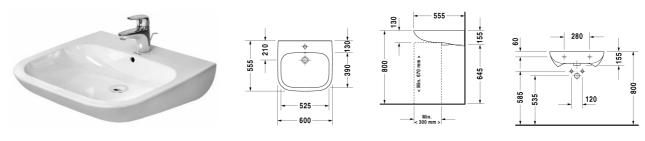

## **D-Code Washbasin** # 23126000002

< 600 mm >

| Washbasin                                                   | Dimension    | Weight          | Order number |
|-------------------------------------------------------------|--------------|-----------------|--------------|
| with overflow, with tap platform, underneath glazed, 600 mm |              |                 |              |
| Colors                                                      |              |                 |              |
| 00 White Alpin                                              |              |                 |              |
| oo mine Apin                                                |              |                 |              |
| Variant                                                     |              |                 |              |
| •                                                           | 600 x 555 mm | 18.600 kilogram | 23126000002  |
|                                                             |              |                 |              |
|                                                             |              |                 |              |