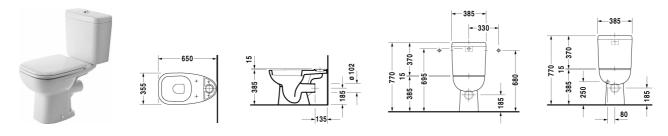

## |< 355 mm >|

| ntal                           |                                                     |                                                              |
|--------------------------------|-----------------------------------------------------|--------------------------------------------------------------|
|                                |                                                     |                                                              |
|                                |                                                     |                                                              |
| laze                           |                                                     |                                                              |
|                                |                                                     |                                                              |
| 355 x 650 mm                   | 18.600 kilogram                                     | 211109002                                                    |
| 355 x 650 mm                   | 18.600 kilogram                                     | 211109002                                                    |
|                                |                                                     |                                                              |
|                                |                                                     |                                                              |
|                                |                                                     | 006739                                                       |
|                                |                                                     | 006731                                                       |
| <sup>5/3 l,</sup> 385 x 170 mm |                                                     | 092700                                                       |
| <sup>5/3 l,</sup> 385 x 170 mm |                                                     | 092710                                                       |
|                                | 355 x 650 mm<br>355 x 650 mm<br>5/3 l, 385 x 170 mm | 355 x 650 mm 18.600 kilogram<br>355 x 650 mm 18.600 kilogram |

All drawings contain the necessary measurements which are subject to standard tolerances. They are stated in mm and are non-binding. Exact measurements, in particular for customised installation scenarios, can only be taken from the finished piece.